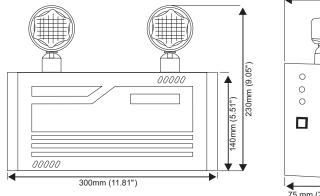

## **EL-7061S Emergency Battery Backup Unit**

| FEATURES      |                  |
|---------------|------------------|
| Power (W)     | 2 W              |
| Lamp Type     | 2x3 W LED        |
| Input Voltage | 120-347 VAC      |
| Frequency     | 50/60 Hz         |
| Battery Type  | Sealed Lead Acid |
| Working Time  | 120 Minutes      |
| Charging Time | 24 Hours         |

## DESCRIPTION

- Durable steel housing
- Wall mountable
- Input Voltage: 120 347VAC 50/60Hz
- LED technology
- 6V6Ah Sealed Lead Acid Battery .
- 36W Remote Capable
- Test switch and charge indicator light
- Overcharge & Over-discharge protection .
- Backup time: 120 minutes
- Suitable for damp locations
- **Operating Temperature:**
- 5 °C ~ 30 °C / 41 °F ~ 86 °F