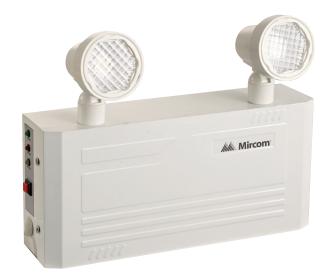

## **EL-7061S Emergency Battery Backup Unit**

| FEATURES      |                  |
|---------------|------------------|
| Power (W)     | 2 W              |
| Lamp Type     | 2x3 W LED        |
| Input Voltage | 120-347 VAC      |
| Frequency     | 50/60 Hz         |
| Battery Type  | Sealed Lead Acid |
| Working Time  | 120 Minutes      |
| Charging Time | 24 Hours         |

## DESCRIPTION

- Durable steel housing
- Wall mountable
- Input Voltage: 120 347VAC 50/60Hz
- LED technology
- 6V6Ah Sealed Lead Acid Battery .
- 36W Remote Capable
- Test switch and charge indicator light
- Overcharge & Over-discharge protection .
- Backup time: 120 minutes
- Suitable for damp locations
- **Operating Temperature:**
- 5 °C ~ 30 °C / 41 °F ~ 86 °F