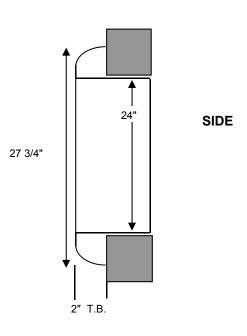

## 9"w x 24"h x 6"d

## STANDARD CONSTRUCTION FEATURES

- 2" Rounded Turnback
- Full Glass Panel (4" x 19" Viewing Panel)
- 5" X 20" Clear Acrylic (Standard)
- White Powder Coat Paint Finish
- Accommodates 10lb Dry Chemical Fire Extinguisher