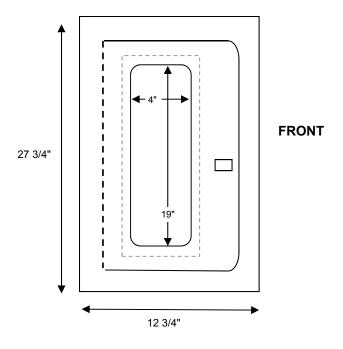

## 9"w x 24"h x 6"d

## STANDARD CONSTRUCTION FEATURES

- 2" Rounded Turnback
- Full Glass Panel (4" x 19" Viewing Panel)
- 5" X 20" Clear Acrylic (Standard)
- White Powder Coat Paint Finish
- Accommodates 10lb Dry Chemical Fire Extinguisher