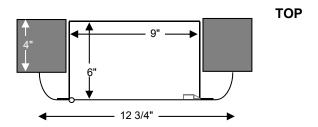

## FIRE EXTINGUISHER CABINET Semi-Recessed

## 9"w x 24"h x 6"d

## STANDARD CONSTRUCTION FEATURES

- 2" Rounded Turnback
- Full Glass Panel (4" x 19" Viewing Panel)
- 5" X 20" Clear Acrylic (Standard)
- White Powder Coat Paint Finish
- Accommodates 10lb Dry Chemical Fire Extinguisher

e.g. Herbert Williams model: D-ABC10 (ULC Listed 6-A: 80-B: C)

- Stainless Steel Paddle Latch
- Full Length Piano Hinge
- Meets NFPA 10 & ADA requirements

## **Options:**

- 304 Stainless Steel (#4 Satin Finish) Model: SR-108-SS
- Stainless Steel cabinet equipped with invisible SOSS Hinges
- Full Metal Door
- Pull Firmly Lock Assembly w/ Decal
- Die cut vinyl decals/lettering
- 2hr Fire Rated (Intertek WHI Listed)





- Stainless Steel Model: SR-108-SS