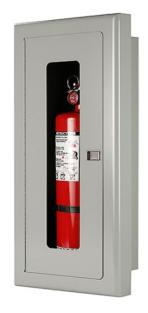

## FIRE EXTINGUISHER CABINET Semi-Recessed

## STANDARD CONSTRUCTION FEATURES

- 2" Rounded Turnback
- Full Glass Panel (4" x 19" Viewing Panel)
- 5" X 20" Clear Acrylic (Standard)
- White Powder Coat Paint Finish
- Accommodates 10lb Dry Chemical Fire Extinguisher

e.g. Herbert Williams model: D-ABC10 (ULC Listed 6-A: 80-B: C)

- Stainless Steel Paddle Latch
- Full Length Piano Hinge
- Meets NFPA 10 & ADA requirements