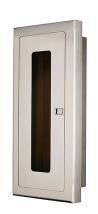

## **Options:**

- 304 Stainless Steel (#4 Satin Finish) Model: SR-108-SS
- Stainless Steel cabinet equipped with invisible SOSS Hinges
- Full Metal Door
- Pull Firmly Lock Assembly w/ Decal
- Die cut vinyl decals/lettering
- 2hr Fire Rated (Intertek WHI Listed)

- Stainless Steel Model: SR-108-SS