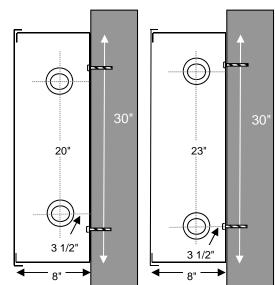

(Complete with Piano Hinge)

- Universal Standpipe Knockouts (2" & 3")
- Tub (18 ga. Construction)

SIDE (2)

#### **OPTIONAL STAINLESS STEEL FRONT**

(Complete with Invisible SOSS Hinges & Full Metal Panel)

\* Full Metal Door Shown

SIDE (1)