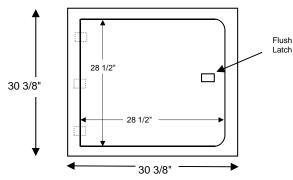

## 30" X 30" X 8" S-126

### STANDARD CONSTRUCTION FEATURES:

- Full Glass door (23" x 23" Panel Opening)
- Stainless Steel Paddle Latch
- Powder Coat Finish (Grey or White)
- Accomodates: 1 1/2" & 2 1/2" Valve
- Comes with 24"x 24" Plexi glass
- Front complete with Full Length piano hinge (14 ga. Construction)

(Complete with Piano Hinge)

- Universal Standpipe Knockouts (2" & 3")
- Tub (18 ga. Construction)