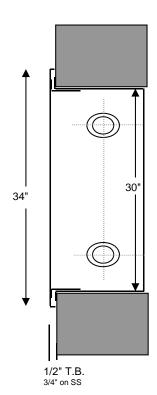

#### SIDE

NOTE: 20" & 23" Knockouts are centred 3 1/2" from the back of the tub.