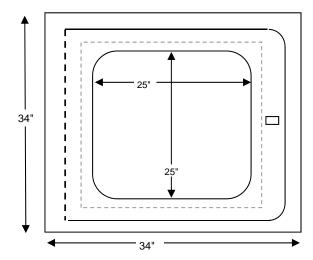

## STANDARD CONSTRUCTION FEATURES:

- 1/2" Turnback w/ Adjustable Angles
- Stainless Steel Paddle Latch
- Full Length Piano Hinge
- Full Glass Door (26" x 26" Glass Size)
- White or Grey Powder Coat Paint Finish (Satin)
- Universal Knockout Locations (20" & 23" Centres)

#### **FRONT**