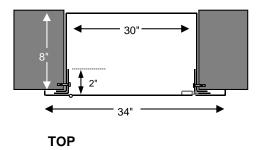

#### **FRONT**

#### SIDE

NOTE: 20" & 23" Knockouts are centred 3 1/2" from the back of the tub.