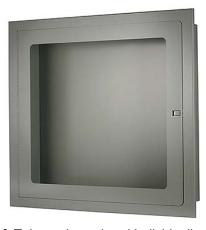

# **RECESSED**

## STANDARD CONSTRUCTION FEATURES:

- 1/2" Turnback w/ Adjustable Angles
- Stainless Steel Paddle Latch
- Full Length Piano Hinge
- Full Glass Door (26" x 26" Glass Size)
- White or Grey Powder Coat Paint Finish (Satin)
- Universal Knockout Locations (20" & 23" Centres)

## **Options:**

- 304 Stainless Steel w/ Satin #4 Finish & Invisible SOSS Hinges (Incl. 3/4" Turnback on trim)
- Galvanized w/ Vinyl Etch Primer & Finish Coat
- Full Metal Door
- 5" Circular Break Glass Lock Front w/ Cyl. Lock
- Optional Red Finish