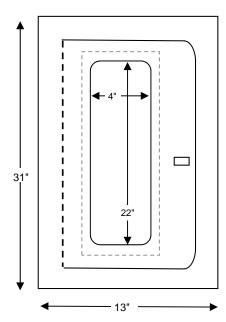

#### **FRONT**

### STANDARD CONSTRUCTION FEATURES:

- 1/4" Turnback on Trim (3/4" on Stainless Steel)
- Full Glass Panel (5" x 23" Glass Size)
- Grey or White Baked Enamel Finish
- Accomodates 10 or 20lb Dry Chemical
- Stainless Steel Paddle Latch
- Full Length Piano Hinge (Invisible SOSS Hinges on Stainless Steel)