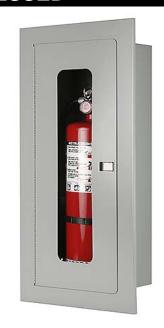

# RECESSED

### STANDARD CONSTRUCTION FEATURES:

- 1/4" Turnback on Trim (3/4" on Stainless Steel)
- Full Glass Panel (5" x 23" Glass Size)
- Grey or White Baked Enamel Finish
- Accomodates 10 or 20lb Dry Chemical
- Stainless Steel Paddle Latch
- Full Length Piano Hinge (Invisible SOSS Hinges on Stainless Steel)

## **OPTIONS:**

- 304 or 316 Stainless Steel Tub & Front (#4 Satin Finish & Invisible SOSS Hinges\*)
- Break Glass Lock Opening & Assembly
- Full Metal Door
- Vinyl Die-Cut Lettering
- \* Stainless Steel cabinet are standard with SOSS Hinges & 3/4" Turnback on trim