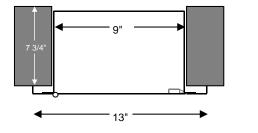

# RECESSED

### STANDARD CONSTRUCTION FEATURES:

- 1/4" Turnback on Trim (3/4" on Stainless Steel)
- Full Glass Panel (5" x 23" Glass Size)
- Grey or White Baked Enamel Finish
- Accomodates 10 or 20lb Dry Chemical
- Stainless Steel Paddle Latch
- Full Length Piano Hinge (Invisible SOSS Hinges on Stainless Steel)

## **OPTIONS:**

- 304 or 316 Stainless Steel Tub & Front (#4 Satin Finish & Invisible SOSS Hinges\*)
- Break Glass Lock Opening & Assembly
- Full Metal Door
- Vinyl Die-Cut Lettering
- \* Stainless Steel cabinet are standard with SOSS Hinges & 3/4" Turnback on trim



#### **FRONT**





## **SIDE**





**TOP**