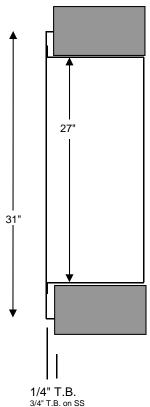

# RECESSED

### STANDARD CONSTRUCTION FEATURES:

- 1/4" Turnback on Trim (3/4" on Stainless Steel)
- Full Glass Panel (5" x 23" Glass Size)
- Grey or White Baked Enamel Finish
- Accomodates 10 or 20lb Dry Chemical
- Stainless Steel Paddle Latch
- Full Length Piano Hinge (Invisible SOSS Hinges on Stainless Steel)

## **OPTIONS:**

- 304 or 316 Stainless Steel Tub & Front (#4 Satin Finish & Invisible SOSS Hinges\*)
- Break Glass Lock Opening & Assembly
- Full Metal Door
- Vinyl Die-Cut Lettering
- \* Stainless Steel cabinet are standard with SOSS Hinges & 3/4" Turnback on trim



#### **FRONT**





## **SIDE**





**TOP**