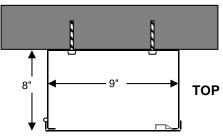

## FIRE EXTINGUISHER CABINET SURFACE MOUNTED

## STANDARD CONSTRUCTION FEATURES

- Full Glass Panel (Glass Size 4" x 22")
- Grey or White Powder Coat Paint Finish
- Stainless Steel Paddle Latch
- Accomodates 20 lb Dry Chemical Fire Extinguisher

Strike First Model: WBDL-ABC20

- Full length piano hinge (L or R)

## Options

- Colours Available (White, Red, Yellow or Black)
- Full Metal Door (With Cylinder Lock, Paddle Latch or Break Glass Option)
- Full Glass Door (With Cylinder Lock or Break Glass Option)
- Stainless Steel Front & Tub (304 or 316 Stainless Steel with Satin #4 Finish)
- Neoprene Gasketing

## FRONT