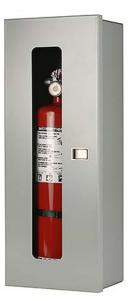

## FIRE EXTINGUISHER CABINET SURFACE MOUNTED

## STANDARD CONSTRUCTION FEATURES

- Full Glass Panel (Glass Size 4" x 22")
- Grey or White Powder Coat Paint Finish
- Stainless Steel Paddle Latch
- Accomodates 20 lb Dry Chemical Fire Extinguisher

Strike First Model: WBDL-ABC20