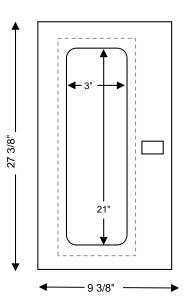

## STANDARD CONSTRUCTION FEATURES

- Full Glass Panel (Glass Size 4" x 22")
- Grey or White Powder Coat Paint Finish
- Stainless Steel Paddle Latch
- Accomodates 20 lb Dry Chemical Fire Extinguisher

Strike First Model: WBDL-ABC20