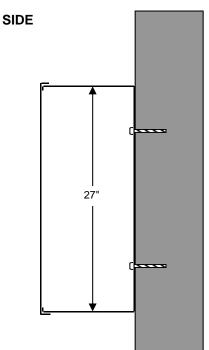

## FIRE EXTINGUISHER CABINET SURFACE MOUNTED

## STANDARD CONSTRUCTION FEATURES

- Full Glass Panel (Glass Size 4" x 22")
- Grey or White Powder Coat Paint Finish
- Stainless Steel Paddle Latch
- Accomodates 20 lb Dry Chemical Fire Extinguisher

Strike First Model: WBDL-ABC20

- Full length piano hinge (L or R)

## Options

- Colours Available (White, Red, Yellow or Black)
- Full Metal Door (With Cylinder Lock, Paddle Latch or Break Glass Option)
- Full Glass Door (With Cylinder Lock or Break Glass Option)
- Stainless Steel Front & Tub (304 or 316 Stainless Steel with Satin #4 Finish)
- Neoprene Gasketing

## FRONT