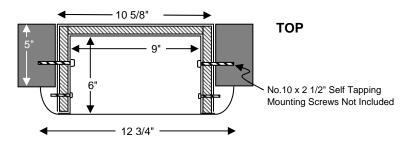

#### Installation:

- Rough opening should be 1/4" larger than Exterior Tub (H x W)
- Installation Instructions are included with each cabinet