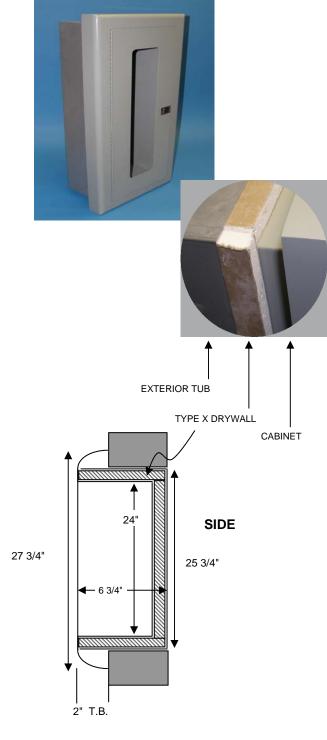

### STANDARD CONSTRUCTION FEATURES

- 2" Turnback (Front Welded to Tub)
- Full Glass Door w/ Full Length Piano Hinge
- Glass Size 5" x 20" (Glass Opening 4" x 19")
- Grey or White Powder Coat Paint Finish
- Accomodates 10lb Dry Chemical Fire Extinguisher
- Stainless Steel Paddle Latch
- Satin Coat Galvanized Exterior Tub w/ Type X Drywall Lining

#### Installation:

- Rough opening should be 1/4" larger than Exterior Tub (H x W)
- Installation Instructions are included with each cabinet