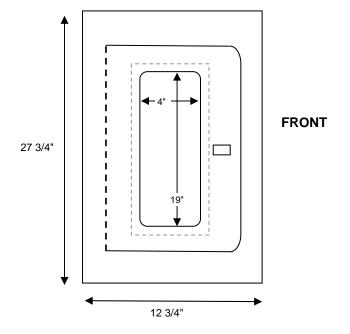

### STANDARD CONSTRUCTION FEATURES

- 2" Turnback (Front Welded to Tub)
- Full Glass Door w/ Full Length Piano Hinge
- Glass Size 5" x 20" (Glass Opening 4" x 19")
- Grey or White Powder Coat Paint Finish
- Accomodates 10lb Dry Chemical Fire Extinguisher
- Stainless Steel Paddle Latch
- Satin Coat Galvanized Exterior Tub w/ Type X Drywall Lining