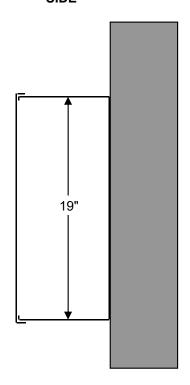

## 9"w x 19"h x 5"d

## FIRE EXTINGUISHER CABINET

## STANDARD CONSTRUCTION FEATURES

- 16 ga. Full Glass Panel Door (Glass Size 4.5" x 15")
- 22. ga. Tub
- White or Grey Powder Coat Paint Finish
- Stainless Steel Paddle Latch
- Accommodates 5 lb Dry Chemical Fire Extinguisher (Strike First Model: SF-ABC340)
- Full length piano hinge (L or R Open)

## **Options**

- Full Metal Door (With Cylinder Lock, Paddle Latch or Break Glass Option)
- Full Glass Door (With Cylinder Lock or Break Glass Option)
- Stainless Steel Front & Tub (304 Stainless Steel with Satin #4 Finish)
  - Stainless Steel Model # : EC-192
- Neoprene Gasketing

(304 Stainless Steel with Satin #4 Finish)
C-192
FRONT SIDE