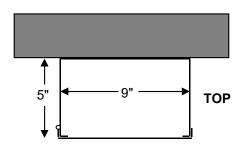

## 9"w x 19"h x 5"d

## FIRE EXTINGUISHER CABINET

## STANDARD CONSTRUCTION FEATURES

- 16 ga. Full Glass Panel Door (Glass Size 4.5" x 15")
- 22. ga. Tub
- White or Grey Powder Coat Paint Finish
- Stainless Steel Paddle Latch
- Accommodates 5 lb Dry Chemical Fire Extinguisher (Strike First Model: SF-ABC340)
- Full length piano hinge (L or R Open)

## **Options**

- Full Metal Door (With Cylinder Lock, Paddle Latch or Break Glass Option)
- Full Glass Door (With Cylinder Lock or Break Glass Option)
- Stainless Steel Front & Tub (304 Stainless Steel with Satin #4 Finish)
  - Stainless Steel Model # : EC-192
- Neoprene Gasketing

(304 Stainless Steel with Satin #4 Finish)
C-192
FRONT SIDE