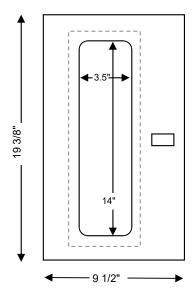

## 9"w x 19"h x 5"d

## STANDARD CONSTRUCTION FEATURES

- 16 ga. Full Glass Panel Door (Glass Size 4.5" x 15")
- 22. ga. Tub
- White or Grey Powder Coat Paint Finish
- Stainless Steel Paddle Latch
- Accommodates 5 lb Dry Chemical Fire Extinguisher (Strike First Model: SF-ABC340)
- Full length piano hinge (L or R Open)