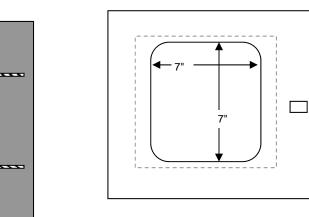

## **VALVE CABINET**

## **CONSTRUCTION FEATURES:** - 1/2" Turnback Adjustable Front (14 ga.) w/ Tub (18 ga.) **OPTIONS:** - 304 OR 316 - Full Length Piano Hinge Stainless Steel #4 Finish - Stainless Steel Paddle Latch - 2 hr. Warnock Hersey - Grey or White Baked Enamel Finish Fire Rated Assembly DOOR STYLES: - Full Glass (Shown) Note: Glass Size 1" Larger than opening as shown - Full Metal (Optional Keyed Cylinder Lock Available) - Emergency Break Glass Lock Assembly AVAILABLE DEPTHS (d) : No knockouts 4" 6" 2 x 2" knockouts Centred on 3" 8" Centred on 3 1/2" 2 x Universal Knockouts (2" & 3")