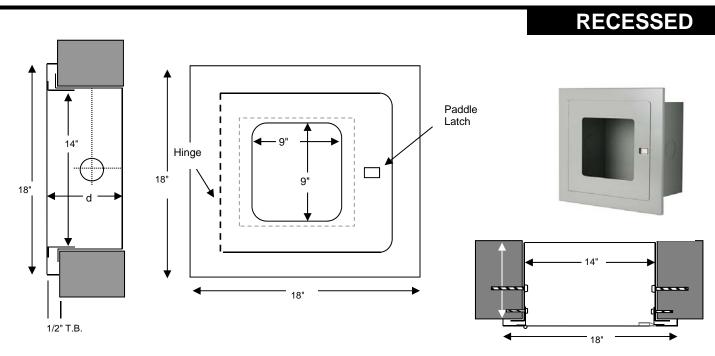

## **VALVE CABINET**

## **CONSTRUCTION FEATURES:** - 1/2" Turnback Adjustable Front (14 ga.) w/ Tub (18 ga.) **OPTIONS:** - 304 OR 316 - Full Length Piano Hinge Stainless Steel #4 Finish - Stainless Steel Paddle Latch - 2 hr. Warnock Hersey - Grey or White Baked Enamel Finish Fire Rated Assembly DOOR STYLES: - Full Glass (Shown) Note: Glass Size 1" Larger than opening as shown - Full Metal (Optional Keyed Cylinder Lock Available) - Emergency Break Glass Lock Assembly AVAILABLE DEPTHS (d) : No knockouts 4" 6" 2 x 2" knockouts Centred on 3" 8" Centred on 3 1/2" 2 x Universal Knockouts (2" & 3")