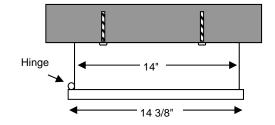

## **VALVE CABINET**

## **CONSTRUCTION FEATURES:** - 1/2" Turnback Adjustable Front (14 ga.) w/ Tub (18 ga.) **OPTIONS:** - 304 OR 316 - Full Length Piano Hinge Stainless Steel #4 Finish - Stainless Steel Paddle Latch - 2 hr. Warnock Hersey - Grey or White Baked Enamel Finish Fire Rated Assembly DOOR STYLES: - Full Glass (Shown) Note: Glass Size 1" Larger than opening as shown - Full Metal (Optional Keyed Cylinder Lock Available) - Emergency Break Glass Lock Assembly AVAILABLE DEPTHS (d) : No knockouts 4" 6" 2 x 2" knockouts Centred on 3" 8" Centred on 3 1/2" 2 x Universal Knockouts (2" & 3")