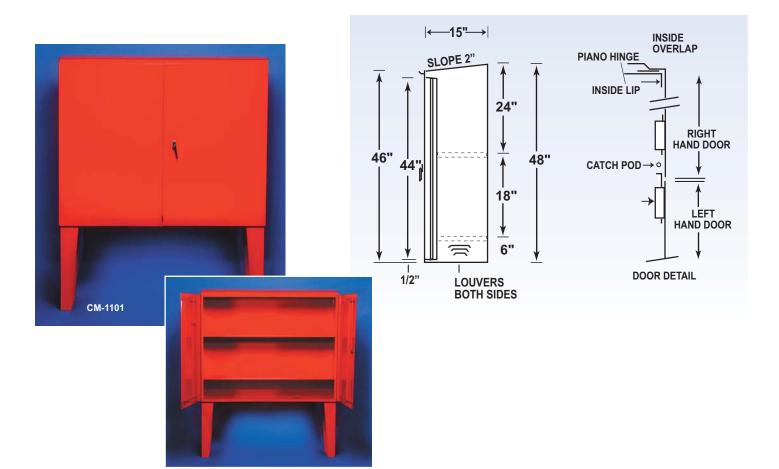

#### **Construction Specifications:**

CM1101-Outdoor Hose Storage cabinet, constructed of 16 ga. satin coat galvanized metal with two coats red baked enamel. Stainless steel piano hinges with chrome plated door latches. Used to store fire hose and equipment for outdoor use in industrial applications.

## Product Features:

- 16 ga. galvanized steel sheet throughout, weighs 250lbs 57" Wide x 15" Depth Empty shelves 13" wide with 3/4" lip
- 2" slope on roof
- Rain trough over doors
- Door reinforcement at front, top and bottom
- Doors overlap tub at hinge side
- Piano hinge on both doors
- Door lock (R.H. door only)
- Chrome plated handle with 2 point catch

- Louvers on each end under bottom shelf (optional—please specify)
- Inside lips (front side)
- 3" at top 1 1/2" at bottom
- 1" at sides and bottom
- Two coats red baked enamel