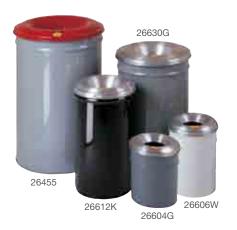

## Cease-Fire® Waste Receptacles

The safe answer to waste paper and other solvent-free combustibles accumulation

- Brushed aluminum head models for easy cleaning and corrosion resistance
- Durable steel head models with red powder-coat paint for abusive conditions
- Rust preventative interior coating
- Specially contoured design directs smoke and gas from any fire inside the container, back into the combustion area
- Cuts off the air supply and extinguishes flames in seconds
- FM-approved

| Description and Capacity                          | Opening Dia       | 0D x H                           | Approv/Lstg<br>Regulation | Gray<br>Model | Black<br>Model | White<br>Model |
|---------------------------------------------------|-------------------|----------------------------------|---------------------------|---------------|----------------|----------------|
| 4.5 gallon (17 L) drum with aluminum head         | 5 in (127 mm)     | 12.125 x 14.25 in (308 x 362 mm) | FM, UL                    | 26604G        | 26604K         | 26604W         |
| 6 gallon (23 L) drum with aluminum head           |                   | 12.125 x 16.75 in (308 x 425 mm) |                           | 26606G        | 26606K         | 26606W         |
| 12 gallon (45 L) drum with aluminum head          | 5.25 in (133 mm)  | 15.125 x 21 in (384 x 533 mm)    |                           | 26612G        | 26612K         | 26612W         |
| 15 gallon (57 L) drum with aluminum head          |                   | 15.125 x 25.75 in (384 x 654 mm) |                           | 26615G        | 26615K         | 26615W         |
| 30 gallon (110 L) drum with aluminum head         | 7 in (179 mm)     | 19.875 x 29.75 in (505 x 756 mm) |                           | 26630G        | 26630K         | 26630W         |
| 55 gallon (200 L) drum with aluminum head         | 7.875 in (200 mm) | 24 x 35.5 in (610 x 902 mm)      | FM                        | 26655G        | 26655K         | 26655W         |
| 12 gallon (45 L) drum with heavy-duty steel head  | 5.25 in (133 mm)  | 14.5 x 21 in (368 x 533 mm)      | FM, UL                    | 26412         |                |                |
| 15 gallon (57 L) drum with heavy-duty steel head  |                   | 14.5 x 25.75 in (368 x 654 mm)   |                           | 26415         |                |                |
| 30 gallon (110 L) drum with heavy-duty steel head | 7 in (179 mm)     | 19.25 x 29.75 in (489 x 756 mm)  |                           | 26430         | _              | _              |
| 55 gallon (200 L) drum with heavy-duty steel head | 7.875 in (200 mm) | 23.75 x 35.5 in (603 x 902 mm)   | FM                        | 26455         |                |                |