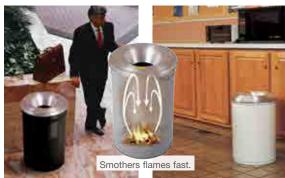

## Cease-Fire® Waste Receptacles

The safe answer to waste paper and other solvent-free combustibles accumulation

- Brushed aluminum head models for easy cleaning and corrosion resistance
- Durable steel head models with red powder-coat paint for abusive conditions
- Rust preventative interior coating
- Specially contoured design directs smoke and gas from any fire inside the container, back into the combustion area
- Cuts off the air supply and extinguishes flames in seconds
- FM-approved