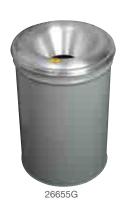

| Description and Capacity                          | Opening Dia       | 0D x H                           | Approv/Lstg<br>Regulation | Gray<br>Model | Black<br>Model | White<br>Model |
|---------------------------------------------------|-------------------|----------------------------------|---------------------------|---------------|----------------|----------------|
| 4.5 gallon (17 L) drum with aluminum head         | 5 in (127 mm)     | 12.125 x 14.25 in (308 x 362 mm) | FM, UL                    | 26604G        | 26604K         | 26604W         |
| 6 gallon (23 L) drum with aluminum head           |                   | 12.125 x 16.75 in (308 x 425 mm) |                           | 26606G        | 26606K         | 26606W         |
| 12 gallon (45 L) drum with aluminum head          | 5.25 in (133 mm)  | 15.125 x 21 in (384 x 533 mm)    |                           | 26612G        | 26612K         | 26612W         |
| 15 gallon (57 L) drum with aluminum head          |                   | 15.125 x 25.75 in (384 x 654 mm) |                           | 26615G        | 26615K         | 26615W         |
| 30 gallon (110 L) drum with aluminum head         | 7 in (179 mm)     | 19.875 x 29.75 in (505 x 756 mm) |                           | 26630G        | 26630K         | 26630W         |
| 55 gallon (200 L) drum with aluminum head         | 7.875 in (200 mm) | 24 x 35.5 in (610 x 902 mm)      | FM                        | 26655G        | 26655K         | 26655W         |
| 12 gallon (45 L) drum with heavy-duty steel head  | 5.25 in (133 mm)  | 14.5 x 21 in (368 x 533 mm)      | FM, UL                    | 26412         |                |                |
| 15 gallon (57 L) drum with heavy-duty steel head  |                   | 14.5 x 25.75 in (368 x 654 mm)   |                           | 26415         |                |                |
| 30 gallon (110 L) drum with heavy-duty steel head | 7 in (179 mm)     | 19.25 x 29.75 in (489 x 756 mm)  |                           | 26430         | _              | _              |
| 55 gallon (200 L) drum with heavy-duty steel head | 7.875 in (200 mm) | 23.75 x 35.5 in (603 x 902 mm)   | FM                        | 26455         |                |                |