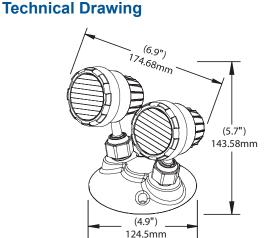

## Description

- Injection-molded thermoplastic ABS housing
- UL-94V-0 flame rating, fire-retardant
- Wall and ceiling mounting
- Universal voltage LED remote compatible with any emergency lighting system (3.6-24VDC)
- Super bright SMD LED 2x1.5W
- IP Class: IP20
- Insulation: II, Range: 80m2 / 860sq.ft
- Operating Temperature: 0 °C ~ 40 °C / 32 °F ~104 °F