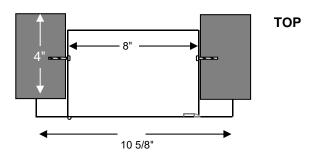

## STANDARD CONSTRUCTION FEATURES:

- 1" Turnback on trim
- Full Glass Panel (2" x 12" Veiwing Panel)
- 4" X 13" Glass Size (Standard)
- Grey or White Baked Enamel Finish
- Accomodates 5lb Dry Chemical Fire Extinguisher