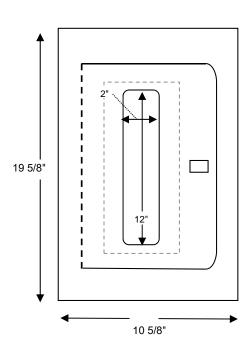

## STANDARD CONSTRUCTION FEATURES:

- 1" Turnback on trim
- Full Glass Panel (2" x 12" Veiwing Panel)
- 4" X 13" Glass Size (Standard)
- Grey or White Baked Enamel Finish
- Accomodates 5lb Dry Chemical Fire Extinguisher

## **FRONT**