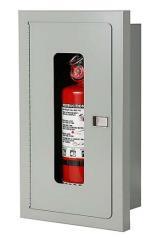

## FIRE EXTINGUISHER CABINET SEMI-RECESSED

## STANDARD CONSTRUCTION FEATURES:

- 1" Turnback on trim
- Full Glass Panel (2" x 12" Veiwing Panel)
- 4" X 13" Glass Size (Standard)
- Grey or White Baked Enamel Finish
- Accomodates 5lb Dry Chemical Fire Extinguisher