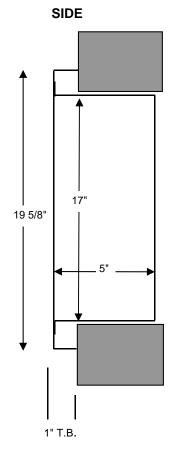

## STANDARD CONSTRUCTION FEATURES:

- 1" Turnback on trim
- Full Glass Panel (2" x 12" Veiwing Panel)
- 4" X 13" Glass Size (Standard)
- Grey or White Baked Enamel Finish
- Accomodates 5lb Dry Chemical Fire Extinguisher