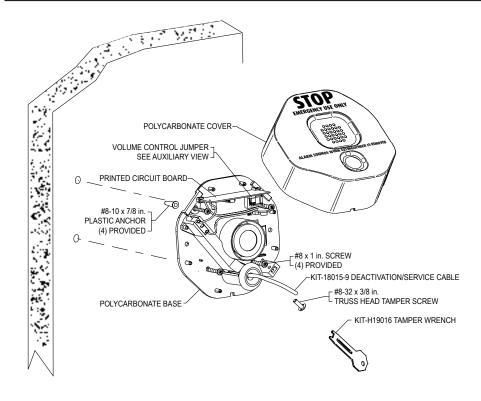

## JUMPER LOCATION FOR VOLUME SETTINGS

OPERATING TEMPERATURE RANGE: 32° TO 113°F (0° TO 45°C)

MARNING: This product can expose you to chemicals including Dichloromethane, which is known to the State of California to cause cancer, and Bisphenol A (BPA), which is known to the State of California to cause birth defects or other reproductive harm. For more information go to www.P65Warnings.ca.gov.