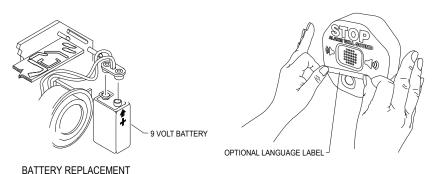

## JUMPER LOCATION FOR VOLUME SETTINGS

OPERATING TEMPERATURE RANGE: 32° TO 113°F (0° TO 45°C)

MARNING: This product can expose you to chemicals including Dichloromethane, which is known to the State of California to cause cancer, and Bisphenol A (BPA), which is known to the State of California to cause birth defects or other reproductive harm. For more information go to www.P65Warnings.ca.gov.