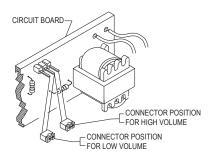

## JUMPER LOCATION FOR VOLUME SETTINGS

OPERATING TEMPERATURE RANGE: 32° TO 113°F (0° TO 45°C)

MARNING: This product can expose you to chemicals including Dichloromethane, which is known to the State of California to cause cancer, and Bisphenol A (BPA), which is known to the State of California to cause birth defects or other reproductive harm. For more information go to www.P65Warnings.ca.gov.