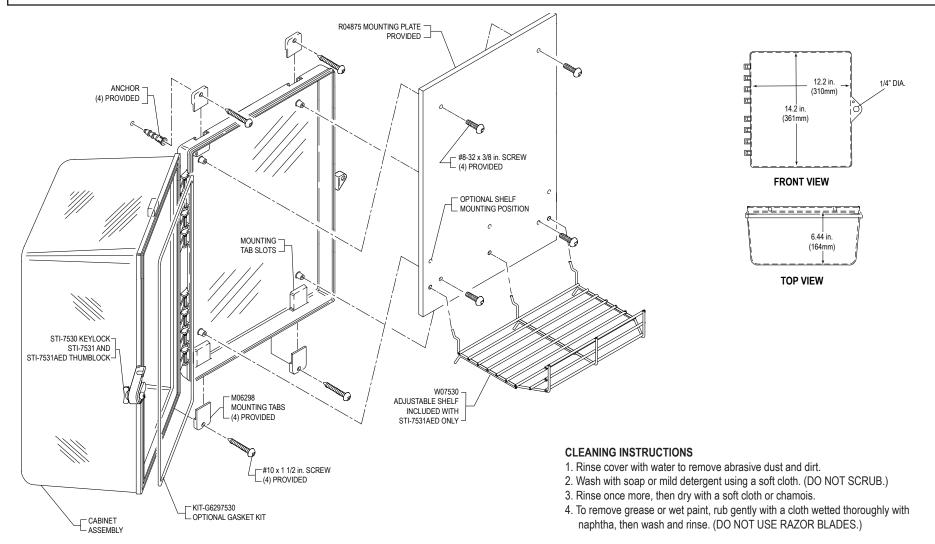

## **INSTALLATION OF CABINET**

- 1. Insert the (4) 06298 mounting tabs fully into back box mounting tab slots. Use rubber mallet if necessary.
- 2. After selecting a suitable location, place cabinet in closed position, against the wall. Mark and drill (4) 1/4 in. diameter holes. Insert the (4) anchors. Mount cabinet by driving in the four #10 x 1 1/2 in. screws.