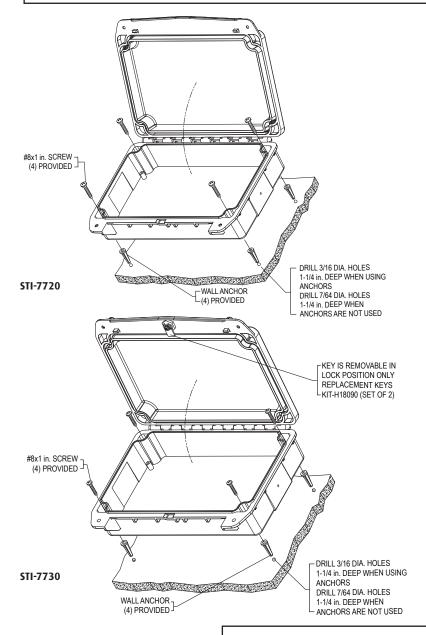

## STI-7720 & STI-7730 POLYCARBONATE COVER WITH ENCLOSED BACK BOX

All specifications and information shown were current as of publication and are subject to change without notice.

STI-7720 30IS APR2022