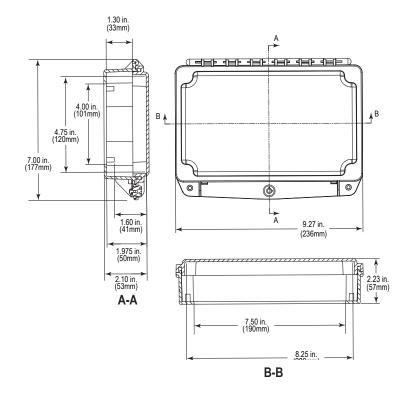

2306 Airport Road Waterford • Michigan • 48327-1209 Phone: 248-673-9898

E-mail: info@sti-usa.com • Web: www.sti-usa.com

Taylor House • 34 Sherwood Road • Bromsgrove Worcestershire • B60 3DR • England

Tel: +44 (0)1527 520 999

E-mail: info@sti-emea.com • Web: www.sti-emea.com

Unit 7A • Lockheed Avenue Airport Business Park Waterford • X91 HWF2 • Ireland E-mail: info@sti-emea.com







MARNING: This product can expose you to chemicals including Dichloromethane, which is known to the State of California to cause cancer, and Bisphenol A (BPA), which is known to the State of California to cause birth defects or other reproductive harm. For more information go to www.P65Warnings.ca.gov.

Three year warranty or a one year limited warranty (from date of purchase) on most products. See website for details. Electronic warranty form at www.sti-usa.com/wc14.



All specifications and information shown were current as of publication and are subject to change without notice. STI-7700 10IS APR2022







2306 Airport Road Waterford • Michigan • 48327-1209

Phone: 248-673-9898

E-mail: info@sti-usa.com • Web: www.sti-usa.com

Taylor House • 34 Sherwood Road • Bromsgrove Worcestershi