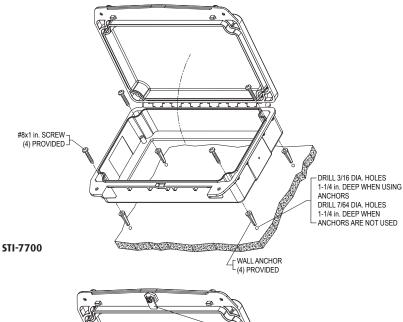

2306 Airport Road Waterford • Michigan • 48327-1209 Phone: 248-673-9898

E-mail: info@sti-usa.com • Web: www.sti-usa.com

Taylor House • 34 Sherwood Road • Bromsgrove Worcestershire • B60 3DR • England

Tel: +44 (0)1527 520 999

E-mail: info@sti-emea.com • Web: www.sti-emea.com

Unit 7A • Lockheed Avenue Airport Business Park Waterford • X91 HWF2 • Ireland E-mail: info@sti-emea.com







MARNING: This product can expose you to chemicals including Dichloromethane, which is known to the State of California to cause cancer, and Bisphenol A (BPA), which is known to the State of California to cause birth defects or other reproductive harm. For more information go to www.P65Warnings.ca.gov.

Three year warranty or a one year limited warranty (from date of purchase) on most products. See website for details. Electronic warranty form at www.sti-usa.com/wc14.



All specifications and information shown were current as of publication and are subject to change without notice. STI-7700 10IS APR2022







2306 Airport Road Waterford • Michigan • 48327-1209

Phone: 248-673-9898

E-mail: info@sti-usa.com • Web: www.sti-usa.com

Taylor House • 34 Sherwood Road • Bromsgrove Worceste