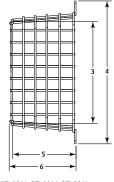

#### **MODEL** 2 6 STI-9641 14.6 (370) 16.4 (417) 10.7 (272) 10.9 (278) 4.0 (102) 4.3 (109) 20.0 (508) STI-9644 17.5 (445) 8.5 (216) 12.2 (310) 5.4 (137) 5.6 (142) STI-9645 21.5 (546) 24.0 (610) 13.5 (343) 17.5 (445) 5.9 (150) 6.5 (165)

#### Dimensions: inches (mm)

STI--9641, STI-9644, STI-9645 FRONT VIEW

STI-9641, STI-9644, STI-9645 SIDE VIEW

SIDE VIEW

24.90 in (632mm) 11.43 in. (290mm) 9.00 in. . 4.50 in. (114mm) STI-9649

Waterford, MI 48327, USA