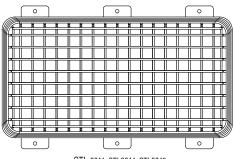

#### **MODEL** 2 6 STI-9641 14.6 (370) 16.4 (417) 10.7 (272) 10.9 (278) 4.0 (102) 4.3 (109) 20.0 (508) STI-9644 17.5 (445) 8.5 (216) 12.2 (310) 5.4 (137) 5.6 (142) STI-9645 21.5 (546) 24.0 (610) 13.5 (343) 17.5 (445) 5.9 (150) 6.5 (165)

#### Dimensions: inches (mm)

STI--9641, STI-9644, STI-9645 FRONT VIEW

STI-9641, STI-9644, STI-9645 SIDE VIEW

SIDE VIEW

24.90 in (632mm) 11.43 in. (290mm) 9.00 in. . 4.50 in. (114mm) STI-9649

Waterford, MI 48327, USA