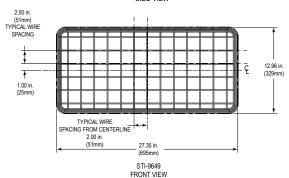

#### Dimensions: inches (mm)

STI--9641, STI-9644, STI-9645 FRONT VIEW

STI-9641, STI-9644, STI-9645 SIDE VIEW

SIDE VIEW

24.90 in (632mm) 11.43 in. (290mm) 9.00 in. . 4.50 in. (114mm) STI-9649

Waterford, MI 48327, USA