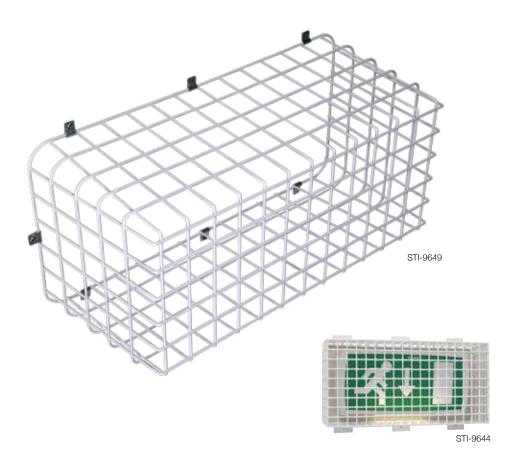

# STI EMERGENCY LIGHT DAMAGE STOPPER®

#### PRODUCT OVERVIEW

Here is an excellent way to protect your emergency lights against both vandalism and accidental damage. Some of the newest members of the STI Wire Guard Team, these Stoppers were created in response to multiple requests from STI customers. They are easy to install with all screws and anchors provided.

#### MODELS AVAILABLE

STI-9641 **Emergency Lighting Cage** STI-9644 **Emergency Lighting Cage** STI-9645 **Emergency Lighting Cage** 

STI-9649 **Emergency Light Damage Stopper** 