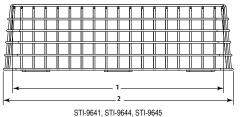

#### MODELS AVAILABLE

STI-9641 **Emergency Lighting Cage** STI-9644 **Emergency Lighting Cage** STI-9645 **Emergency Lighting Cage** 

STI-9649 **Emergency Light Damage Stopper** 

#### **MODEL** 2 6 STI-9641 14.6 (370) 16.4 (417) 10.7 (272) 10.9 (278) 4.0 (102) 4.3 (109) 20.0 (508) STI-9644 17.5 (445) 8.5 (216) 12.2 (310) 5.4 (137) 5.6 (142) STI-9645 21.5 (546) 24.0 (610) 13.5 (343) 17.5 (445) 5.9 (150) 6.5 (165)

#### Dimensions: inches (mm)

STI--9641, STI-9644, STI-9645 FRONT VIEW

STI-9641, STI-9644, STI-9645 SIDE VIEW

SIDE VIEW

24.90 in (632mm) 11.43 in. (290mm) 9.00 in. . 4.50 in. (114mm) STI-9649

Waterford, MI 48327, USA