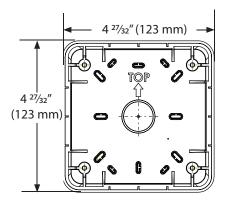

## PLASTIC SURFACE MOUNT BACK BOXES



#### **Features**

- Designed for indoor surface mount applications
- Compatible with Mircom 400 Series LED Notification Appliances
- Red and white models

## **Description**

Mircom's BB-400 Series back boxes are designed for indoor surface mount applications. Available in red and white models, the BB-400 Series back boxes are compatible with Mircom's 400 Series LED Notification Appliances. The durable plastic back boxes come with conduit entries on all sides as well as a knock-out at the back.

### **Dimensions**













**CATALOG NUMBER** 

## **Mounting**



Attach the mounting plate to the mounting box with the 4 screws.

Snap the unit on to the mounting plate.



Secure the unit with the  $\#4-40 \times 3/8$ " screw and snap the nameplate over the screw.

# **Ordering Information**

| Model Number | Description                   |
|--------------|-------------------------------|
| BB-400R      | Surface Mount Back Box, Red   |
| BB-400W      | Surface Mount Back Box, White |

# NOT TO BE USED FOR INSTALLATION PURPOSES.



25 Interchange Way Vaughan, Ontario L4K 5W3 Telephone: (905) 660-4655 Fax: (905) 660-4113

Web page: http://www.mircom.com

U.S.A. 4575 Witmer Industrial Estates Niagara Falls, NY 14305 Toll Free: (888) 660-4655 Fax Toll Free: (888) 660-4113

Email: mail@mircom.com