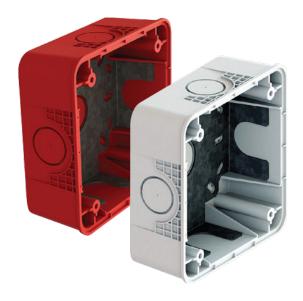

## **Description**

Mircom's BB-400 Series back boxes are designed for indoor surface mount applications. Available in red and white models, the BB-400 Series back boxes are compatible with Mircom's 400 Series LED Notification Appliances. The durable plastic back boxes come with conduit entries on all sides as well as a knock-out at the back.

# **Ordering Information**

| Model Number | Description                   |
|--------------|-------------------------------|
| BB-400R      | Surface Mount Back Box, Red   |
| BB-400W      | Surface Mount Back Box, White |