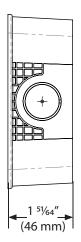

## PLASTIC SURFACE MOUNT BACK BOXES



#### **Features**

- Designed for indoor surface mount applications
- Compatible with Mircom 400 Series LED Notification Appliances
- Red and white models

## **Description**

Mircom's BB-400 Series back boxes are designed for indoor surface mount applications. Available in red and white models, the BB-400 Series back boxes are compatible with Mircom's 400 Series LED Notification Appliances. The durable plastic back boxes come with conduit entries on all sides as well as a knock-out at the back.

### **Dimensions**













**CATALOG NUMBER** 

## **Mounting**



Attach the mounting plate to the mounting box with the 4 screws.

Snap the unit on to the mounting plate.



Secure the unit with the  $\#4-40 \times 3/8$ " screw and snap the nameplate over the screw.

# **Ordering Information**

| Model Number | Description                   |
|--------------|-------------------------------|
| BB-400R      | Surface Mount Back Box, Red   |
| BB-400W      | Surface Mount Back Box, White |

# NOT TO BE USED FOR INSTALLATION PURPOSES.



25 Interchange Way Vaughan, Ontario L4K 5W3 Telephone: (905) 660-4655 Fax: (905) 660-4113

Web page: http://www.mircom.com

U.S.A. 4575 Witmer Industrial Estates Niagara Falls, NY 14305 Toll Free: (888) 660-4655 Fax Toll Free: (888) 660-4113

Email: mail@mircom.com