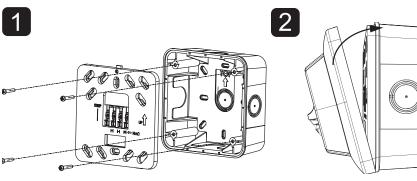

## **Mounting**

Attach the mounting plate to the mounting box with the 4 screws.

Snap the unit on to the mounting plate.

Secure the unit with the  $\#4-40 \times 3/8$ " screw and snap the nameplate over the screw.