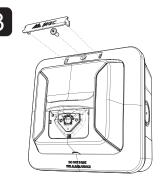

## **Mounting**

Attach the mounting plate to the mounting box with the 4 screws.

Snap the unit on to the mounting plate.

Secure the unit with the  $\#4-40 \times 3/8$ " screw and snap the nameplate over the screw.