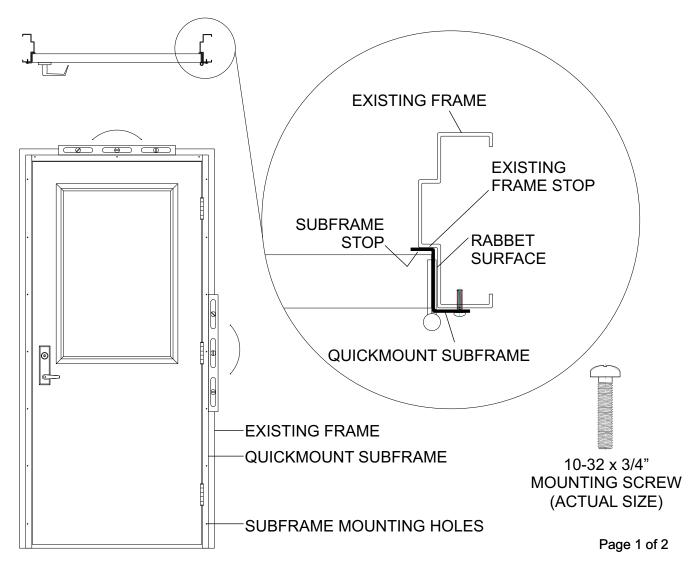

## Installation Instructions for QuickMount Doors

Two or more people are required for safe and proper installation of this door.

- 1. Remove door from packaging and inspect for shipping damage. Place door in an upright position, such as leaning against a wall. The door will not balance on its own and may fall over causing unrepairable damage of injury.
- 2. Remove existing door from its steel frame. Remove the existing hinges and lock hardware from the existing frame. All surfaces of the existing frame must be smooth and free of all protrusions to ensure that the QuickMount subframe fits properly.
- 3. Insert QuickMount Door and Frame assembly into existing frame. Position subframe against stop of existing frame and tightly against rabbet surface on hinge side.
- 4. Use a level above subframe and on the hinge side of subframe to be sure frame is level. Failure to level door and subframe may result in faulty operation of door.
- 5. Using a #21 drill bit, drill pilot holes at each pre-punched mounting hole location.
- 6. While keeping door closed and latched, fasten subframe to existing frame using provided 10-32 x 3/4" screws. Install screws into all pre-punched mounting holes, beginning with the bottom and then the top screws on each side. Check often to ensure subframe is level and plumb during this process.

## Installation Instructions for QuickMount Doors (Continued)

- 7. Apply provided self-adhesive weatherstripping to the stop of the subframe.
- 8. Install provided threshold:
  - Cut threshold to desired width.
  - Notch around door frame as needed.
  - Place threshold onto moisture barrier, if desired.
  - Attach threshold with appropriate fasteners.
  - Caulk around base of threshold for moisture control.