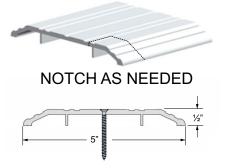

## Installation Instructions for QuickMount Doors (Continued)

- 7. Apply provided self-adhesive weatherstripping to the stop of the subframe.
- 8. Install provided threshold:
  - Cut threshold to desired width.
  - Notch around door frame as needed.
  - Place threshold onto moisture barrier, if desired.
  - Attach threshold with appropriate fasteners.
  - Caulk around base of threshold for moisture control.