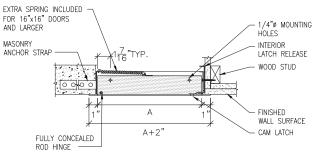

## **Section Detail**

| Model No.    | A x B<br>Door Size | Slam Catch | Hinges | Shipping<br>Weight (lbs)<br>Steel/Stainless |
|--------------|--------------------|------------|--------|---------------------------------------------|
| WB-FRS 22x36 | 22" x 36"          | 2          | 1      | 43                                          |
| WB-FRS 24x24 | 24" x 24"          | 1          | 1      | 31                                          |
| WB-FRS 24x30 | 24" x 30"          | 2          | 1      | 40                                          |
| WB-FRS 24x36 | 24" x 36"          | 2          | 1      | 46                                          |
| WB-FRS 24x48 | 24" x 48"          | 2          | 1      | 62                                          |
| WB-FRS 30x30 | 30" x 30"          | 2          | 1      | 50                                          |
| WB-FRS 32x32 | 32" x 32"          | 2          | 1      | 54                                          |
| WB-FRS 36x36 | 36" x 36"          | 2          | 1      | 67                                          |
| WB-FRS 36x48 | 36" x 48"          | 2          | 1      | 83                                          |
| WB-FRS 48x48 | 48" x 48"          | 2          | 1      | 104                                         |

Rough wall opening = door size + 1/4"

Note: For fire-rated ceiling access doors, on size 16" x 16" and larger, extra spring supplied with door must be attached from back of door pan to framing or floor above. In horizontal (ceiling) applications door has self-assisted closing.

## **FEATURES**

| Door and Trim              | 18 ga. cold rolled steel                                                                                                                                                          |  |  |  |
|----------------------------|-----------------------------------------------------------------------------------------------------------------------------------------------------------------------------------|--|--|--|
| Box Return Frame           | 16 ga. cold rolled steel                                                                                                                                                          |  |  |  |
| Insulation                 | 2" thick mineral wool contained within door cavity                                                                                                                                |  |  |  |
| Hinge                      | Fully concealed rod type hinge.<br>Allows opening to 170°.                                                                                                                        |  |  |  |
| Latch                      | Self-latching direct-action latch, opposite hinge. Accepts both key and knurled knob, included with each door.                                                                    |  |  |  |
| Automatic Panel Closer     | Standard on all doors                                                                                                                                                             |  |  |  |
| Inside Panel Release       | Standard on all doors                                                                                                                                                             |  |  |  |
| Finish                     | White powder coat finish                                                                                                                                                          |  |  |  |
| Masonry Anchor Straps      | Standard on all doors                                                                                                                                                             |  |  |  |
| Options<br>(at extra cost) | <ul> <li>Mortise lock preparation</li> <li>Stainless steel #304 and #316<br/>(#4 satin finish)</li> <li>Pemko hot smoke seal gasketing</li> <li>Custom sizes available</li> </ul> |  |  |  |
| Ceiling Installation       | To comply with current fire regulations, largest size acceptable is 24" x 36"                                                                                                     |  |  |  |