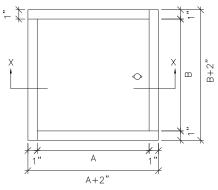

# **DIMENSIONS**

#### **Elevation**

Rough wall opening = door size + 1/4"

Note: For fire-rated ceiling access doors, on size 16" x 16" and larger, extra spring supplied with door must be attached from back of door pan to framing or floor above. In horizontal (ceiling) applications door has self-assisted closing.