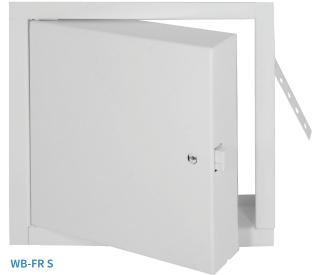

# **WB-FR STANDARD** FIRE RATED ACCESS DOOR

The WB-FR Standard Fire Rated Access Door is designed for both wall and ceiling applications. For walls, this door has an Underwriters Laboratories (UL and ULC), 1-1/2 hour "B" label, with a maximum temperature rise of 250 degrees Celsius after 30 minutes for vertical wall installations. Warnock Hersey International; Pittsburgh, CA 1 hr rating for combustible floor/ ceiling applications. 3 Hr. rating for non-combustible floor/ceiling assembly. This door may be used in a 2-hour fire rated wall assembly. For fire rated ceilings, this door has been approved by Warnock Hersey International for 3 hours (\*max. size to 24" x 36"). Intertek Spec. ID #57683.

## **FEATURES**

| Door and Trim              | 18 ga. cold rolled steel                                                                                                                                                          |  |  |  |
|----------------------------|-----------------------------------------------------------------------------------------------------------------------------------------------------------------------------------|--|--|--|
| Box Return Frame           | 16 ga. cold rolled steel                                                                                                                                                          |  |  |  |
| Insulation                 | 2" thick mineral wool contained within door cavity                                                                                                                                |  |  |  |
| Hinge                      | Fully concealed rod type hinge.<br>Allows opening to 170°.                                                                                                                        |  |  |  |
| Latch                      | Self-latching direct-action latch, opposite hinge. Accepts both key and knurled knob, included with each door.                                                                    |  |  |  |
| Automatic Panel Closer     | Standard on all doors                                                                                                                                                             |  |  |  |
| Inside Panel Release       | Standard on all doors                                                                                                                                                             |  |  |  |
| Finish                     | White powder coat finish                                                                                                                                                          |  |  |  |
| Masonry Anchor Straps      | Standard on all doors                                                                                                                                                             |  |  |  |
| Options<br>(at extra cost) | <ul> <li>Mortise lock preparation</li> <li>Stainless steel #304 and #316<br/>(#4 satin finish)</li> <li>Pemko hot smoke seal gasketing</li> <li>Custom sizes available</li> </ul> |  |  |  |
| Ceiling Installation       | To comply with current fire regulations, largest size acceptable is 24" x 36"                                                                                                     |  |  |  |