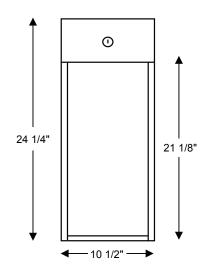

| Model No. | Description                                      | Size<br>(w x h x d)        | Weight<br>(lbs) |
|-----------|--------------------------------------------------|----------------------------|-----------------|
| C-999     | 10 LB. Dry Chemical<br>Fire Extinguisher Cabinet | 10 1/2" x 24 1/4" x 6 1/2" | 9               |

## DIMENSIONS

Front

Optional Recessed Frame