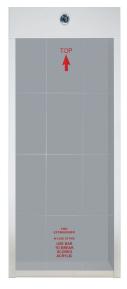

## C-999 10LB OUTDOOR CLASSIC SERIES CABINET

The WB Classic Series Cabinets are an economical and practical choice of cabinet. Their sturdy construction out of 18-gauge galvanneal steel makes them ideal for installation in parking garages, warehouses, construction sites, high vandalism and theft areas. Cabinets always remain lock and allow emergency access through breaking the score acrylic.

## **FEATURES**

| Door & Tub | 18 ga Galvanneal Steel & 16 ga LID                                                                                                                                           |  |
|------------|------------------------------------------------------------------------------------------------------------------------------------------------------------------------------|--|
| Finish     | Powder Coat White                                                                                                                                                            |  |
| Mount      | Surface                                                                                                                                                                      |  |
| Includes   | <ul> <li>UV Resistant Emergency Decal</li> <li>Keyed alike cylinder lock with (2) keys</li> <li>Scored Acrylic (21 3/4" x 10 3/8")</li> <li>Breaker Bar and Chain</li> </ul> |  |
| Packaging  | Individually boxed                                                                                                                                                           |  |
| Options    | <ul> <li>Powder coat red</li> <li>304 Stainless Steel with #4 Finish</li> <li>Recessing Frame with 1/2" TB on trim</li> </ul>                                                |  |