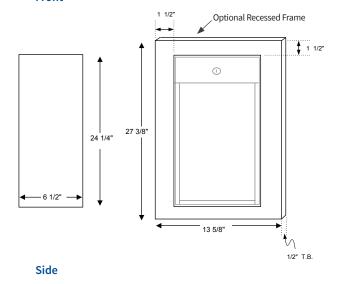

| Model No. | Description                                      | Size<br>(w x h x d)        | Weight<br>(lbs) |
|-----------|--------------------------------------------------|----------------------------|-----------------|
| C-999     | 10 LB. Dry Chemical<br>Fire Extinguisher Cabinet | 10 1/2" x 24 1/4" x 6 1/2" | 9               |

## DIMENSIONS

Front

Optional Recessed Frame