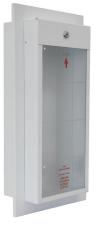

## C-999 10LB OUTDOOR CLASSIC SERIES CABINET

The WB Classic Series Cabinets are an economical and practical choice of cabinet. Their sturdy construction out of 18-gauge galvanneal steel makes them ideal for installation in parking garages, warehouses, construction sites, high vandalism and theft areas. Cabinets always remain lock and allow emergency access through breaking the score acrylic.

## **FEATURES**

| Door & Tub | 18 ga Galvanneal Steel & 16 ga LID                                                                                                                                           |  |
|------------|------------------------------------------------------------------------------------------------------------------------------------------------------------------------------|--|
| Finish     | Powder Coat White                                                                                                                                                            |  |
| Mount      | Surface                                                                                                                                                                      |  |
| Includes   | <ul> <li>UV Resistant Emergency Decal</li> <li>Keyed alike cylinder lock with (2) keys</li> <li>Scored Acrylic (21 3/4" x 10 3/8")</li> <li>Breaker Bar and Chain</li> </ul> |  |
| Packaging  | Individually boxed                                                                                                                                                           |  |
| Options    | <ul> <li>Powder coat red</li> <li>304 Stainless Steel with #4 Finish</li> <li>Recessing Frame with 1/2" TB on trim</li> </ul>                                                |  |