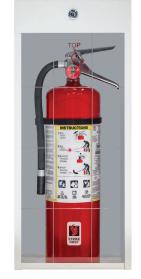

## C-999 10LB OUTDOOR CLASSIC SERIES CABINET

The WB Classic Series Cabinets are an economical and practical choice of cabinet. Their sturdy construction out of 18-gauge galvanneal steel makes them ideal for installation in parking garages, warehouses, construction sites, high vandalism and theft areas. Cabinets always remain lock and allow emergency access through breaking the score acrylic.

## **FEATURES**

| Door & Tub | 18 ga Galvanneal Steel & 16 ga LID                                                                                                                                           |  |
|------------|------------------------------------------------------------------------------------------------------------------------------------------------------------------------------|--|
| Finish     | Powder Coat White                                                                                                                                                            |  |
| Mount      | Surface                                                                                                                                                                      |  |
| Includes   | <ul> <li>UV Resistant Emergency Decal</li> <li>Keyed alike cylinder lock with (2) keys</li> <li>Scored Acrylic (21 3/4" x 10 3/8")</li> <li>Breaker Bar and Chain</li> </ul> |  |
| Packaging  | Individually boxed                                                                                                                                                           |  |
| Options    | <ul> <li>Powder coat red</li> <li>304 Stainless Steel with #4 Finish</li> <li>Recessing Frame with 1/2" TB on trim</li> </ul>                                                |  |