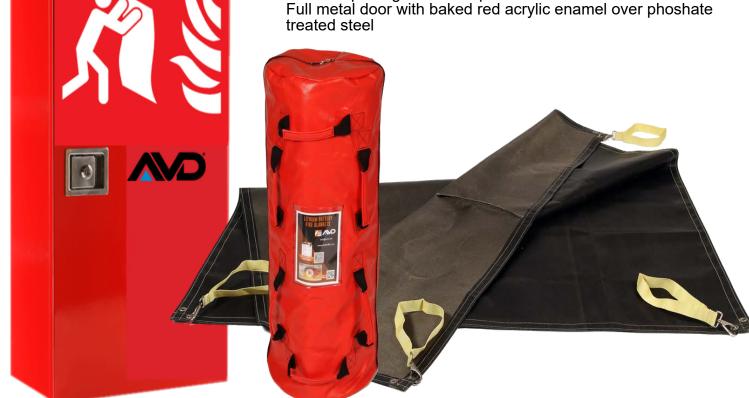

## **FEATURES**:

HEAVY DUTY 42" x 20" x 10" surfaced mounted AVD fire blanket cabinet. For use with model 2600075 LG AVD vehicle blanket.

16 Gauge cold-rolled steel
Welded Construction
Weather proof gasket & sloped roof
Full metal door with baked red acrylic enamel over phoshate
treated steel