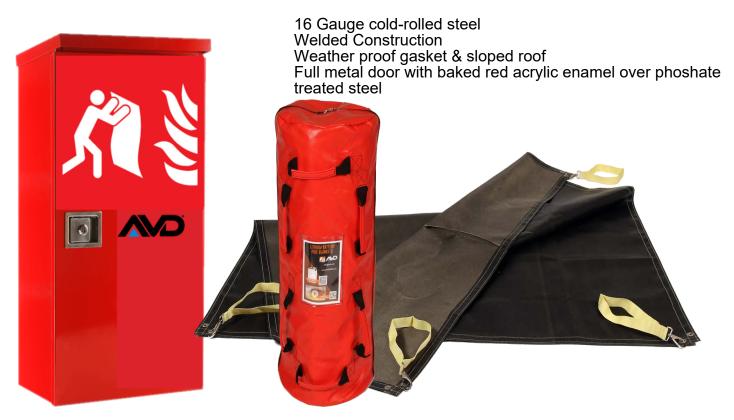

## FEATURES:

HEAVY DUTY 28" x 14" x 10" surfaced mounted AVD fire blanket cabinet. For use with model 2600074 MD AVD blanket.

| PROJECT NAME | APPROVAL          |
|--------------|-------------------|
|              | APPROVED          |
| ADDRESS      | APPROVED AS NOTED |
|              | REMARKS           |
| ENGINEER     | -                 |
|              |                   |
| NOTES        |                   |
|              |                   |