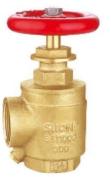

1.5" Angle Valve with hydrolator Female NPT Inlet x Female NPT Outlet Rough Brass AVF150, Polished Chrome AVF150-CHR

## Application:

- Used with swing hose racks with nipple and lock nut or as a department outlet connection
- 300 psi (2068 kPa) pressure tested approved
- 1-1/2" (38mm) angle hose valve with hydrolator may automatically drain and vent
- FM Approved & UL/ULC Listed

Material: Forged brass body and red iron handwheel

Finish options: Rough Brass, Polished Brass, Rough Chrome, Polished Chrome