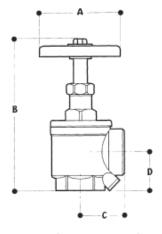

## **Dimensions:**

A= 3.9" (98.5mm) B= 8.3" (OPEN) (211mm) B= 7.2" (CLOSED) ((183.1mm) C= 2.0" (52mm) D= 2.0" (51.8mm)